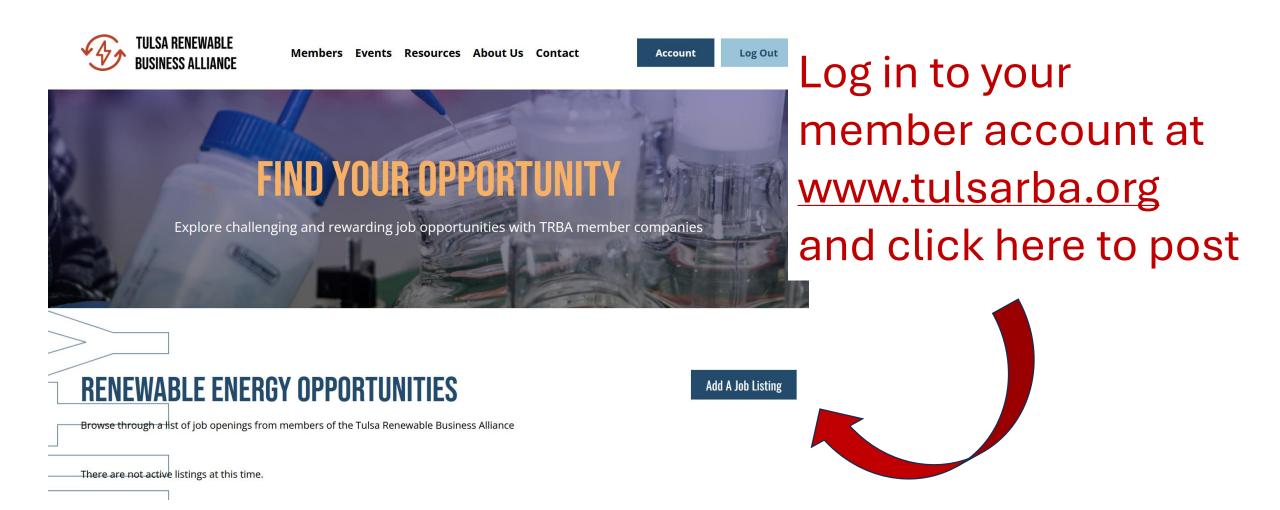

# Need to fill a position in your company? Members can now post links to their job portal...