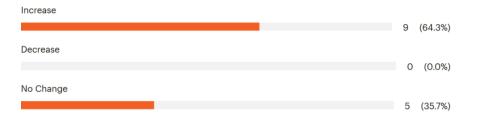

### 2023 Business Survey Results

- 18 Business Member Companies
- 14 Business companies responded
- 42 jobs added by 6 businesses

"Compared to 2022, did your organization's spending budget for renewable energy activities in the Tulsa area increase, decrease, or remain the same in 2023? If your company was established in 2023 or relocated to Tulsa during that year, please select 'Higher'."

"In 2023, compared to 2022, did the number of renewable energy projects undertaken by your organization in the Tulsa area increase, decrease, or remain unchanged? If your company was established in 2023 or relocated to Tulsa during that year, please select 'Increase'."