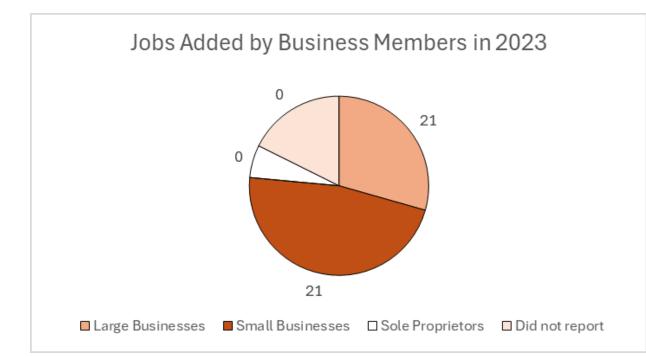

### 2023 Business Survey Results

- 18 Business Member Companies
- 14 Business companies responded
- 42 jobs added by 6 businesses

"Compared to 2022, did your organization's spending budget for renewable energy activities in the Tulsa area increase, decrease, or remain the same in 2023? If your company was established in 2023 or relocated to Tulsa during that year, please select 'Higher'."