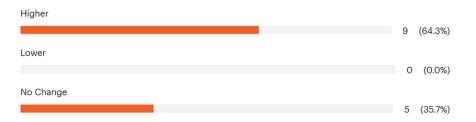

### 2023 Business Survey Results

- 18 Business Member Companies
- 14 Business companies responded
- 42 jobs added by 6 businesses

"Compared to 2022, did your organization's spending budget for renewable energy activities in the Tulsa area increase, decrease, or remain the same in 2023? If your company was established in 2023 or relocated to Tulsa during that year, please select 'Higher'."